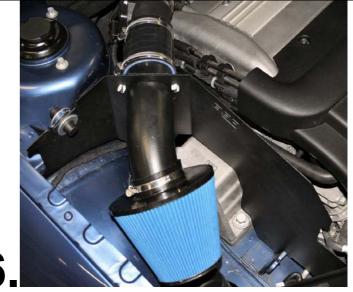

Mount the air pipe to the heat shield. (With the flang 8 on the outside of the shield as picture shows.) Use screw (3psc)

Mount the air-mass meter. Tighten the hose clamps (9). Attach the connector to the air-mass meter (10).

Mount the air filter and tighten the hose clamp.

NOTE for Aero model´s; Mount the small filter with the tie wrap.