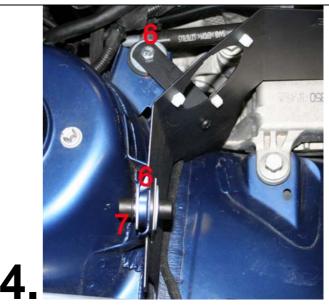

Mount the air pipe to the heat shield. (With the flang 8 on the outside of the shield as picture shows.) Use screw (3psc)

Mount the air-mass meter. Tighten the hose clamps (9). Attach the connector to the air-mass meter (10).