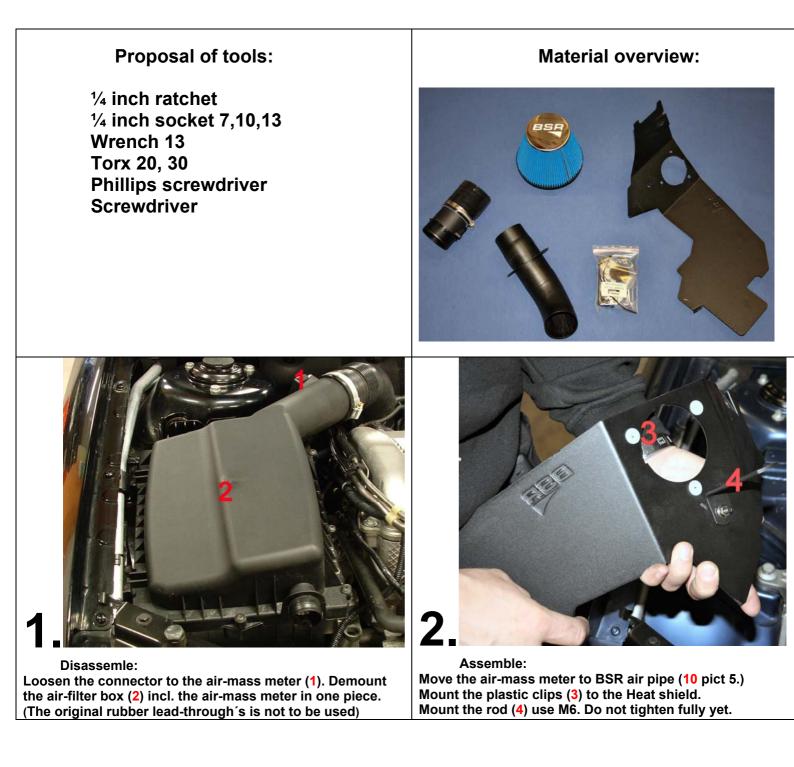

## Mounting instructions OptiFlow Saab 9-3 SS/SC 4 cyl.

Mount the heat shield in the original holdings (5) and (6 pic 4.) Use M8 screw, nut and washer. First fasten the shield to the lower holding (5). Do not tighten fully yet.

Mount the air pipe to the heat shield. (With the flang 8 on the outside of the shield as picture shows.) Use screw (3psc)

Mount the air-mass meter. Tighten the hose clamps (9). Attach the connector to the air-mass meter (10).

Now fasten the shield in the rear holdings (6) Use 1 rubber washer and 2 steel washer to each holding. Make sure the shield is correctly fitted, then tighten all the loose screws.

Mount the plastic covers as picture shows (7).

Mount the air filter and tighten the hose clamp.

NOTE for Aero model´s; Mount the small filter with the tie wrap.