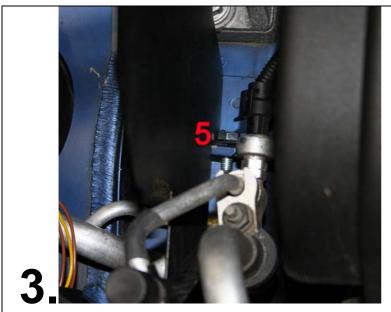

## Mounting instructions OptiFlow Saab 9-3 SS/SC 4 cyl.

Mount the heat shield in the original holdings (5) and (6 pic 4.) Use M8 screw, nut and washer. First fasten the shield to the lower holding (5). Do not tighten fully yet.