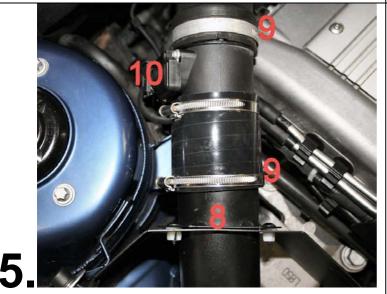

Now fasten the shield in the rear holdings (6) Use 1 rubber washer and 2 steel washer to each holding. Make sure the shield is correctly fitted, then tighten all the loose screws.

Mount the plastic covers as picture shows (7).